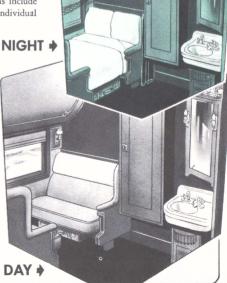

#### THE ROOMETTE

An increasingly popular accommodation for the individual traveler. Provides a completely enclosed room with private toilet facilities, washstand, wardrobe locker. Other convenience and comfort features include circulating ice water, thermostatic air-conditioning and heat controls, full length mirror, electric razor outlet, shoe locker and spacious luggage rack.

NIGHT

DAY

NIGHT