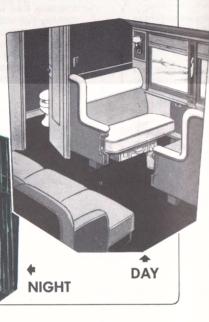

#### THE SINGLE ROOM

Is a completely private room with comfortable armchair by day, soft-cushioned bed at night. Special crib available for mothers traveling with babies. Room facilities also include wash basin, toilet, full length and vanity or shaving mirrors. Plenty of luggage space.

NIGHT

DAY

NIGHT