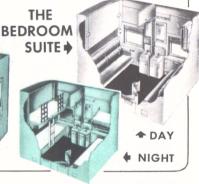

### THE BEDROOM-

THE DOUBLE BEDROOM for one or two persons provides lower and upper bed, separate toilet and lavatory facilities, full length mirror, clothes locker, razor outlet, shoe locker and ample luggage space. Opening the partition between adjoining double bedrooms forms the BEDROOM SUITE illustrated below, providing the facilities of two double bedrooms with two lower and two upper beds, two toilets, etc.