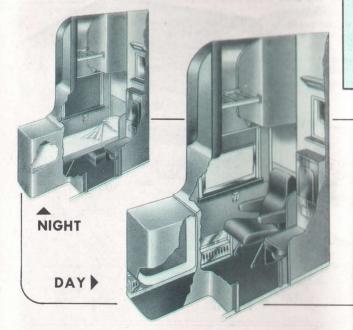

#### THE DRAWING ROOM

A spacious and luxurious living room during daylight hours with two full length beds and upper berth for sleeping accommodations at night. The private lavatory and toilet facilities are completely enclosed. These new type drawing rooms also provide fan; circulating ice water;

individually controlled light, ventila-

+ DAY

tion, air-conditioning and heat; shoe locker; a large wardrobe and ample storage space for luggage.