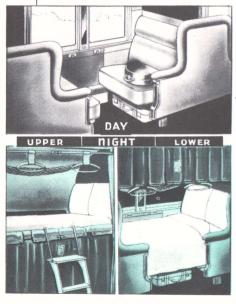

## THE DOUBLE ROOM

Has two facing armchairs—with plenty of leg room between—for daytime travel, two comfortable beds at night. Other features include wash basin, toilet facilities, full length mirror and vanity or shaving mirror, ample luggage space.

NIGHT

DAY

NIGHT