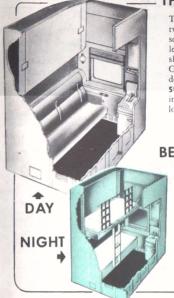

#### THE ROOMETTE

An increasingly popular accommodation for the individual traveler. Provides a completely enclosed room with private toilet facilities, washstand, wardrobe locker. Other convenience and comfort features include circulating ice water, thermostatic air-conditioning and heat controls, full length mirror, electric razor outlet, shoe locker and spacious luggage rack.

NIGHT

DAY

NIGHT