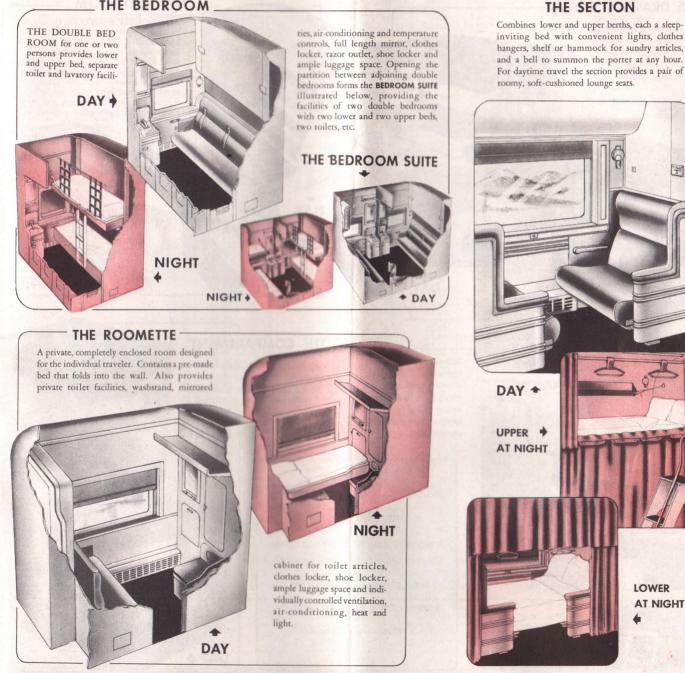

### THE BEDROOM-

THE DOUBLE BEDROOM for one or two persons provides lower and upper bed, separate toilet and lavatory facilities, full length mirror, clothes locker, razor outlet, shoe locker and ample luggage space. Opening the partition between adjoining double bedrooms forms the BEDROOM SUITE illustrated below, providing the facilities of two double bedrooms with two lower and two upper beds, two toilets, etc.

#### THE ROOMETTE

An increasingly popular accommodation for the individual traveler. Provides a completely enclosed room with private toilet facilities, washstand, wardrobe locker. Other convenience and comfort features include circulating ice water, thermostatic air-conditioning and heat controls, full length mirror, electric razor outlet, shoe locker and spacious luggage rack.

# THE SECTION

Includes upper and lower berths, both providing a comfortable, sleep-inviting bed. In daytime, section offers two commodious, soft-cushioned reserved seats.