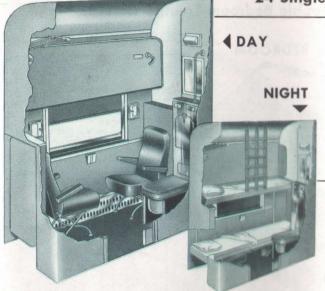

## 24 Single Rooms, 8 Double Rooms Available

## THE DOUBLE ROOM

Has two facing armchairs—with plenty of leg room between—for daytime travel, two comfortable beds at night. Other features include wash basin, toilet facilities, full length mirror and vanity or shaving mirror, ample luggage space.

#### THE SINGLE ROOM

Is a completely private room with comfortable armchair by day, soft-cushioned bed at night. Special crib available for mothers traveling with babies. Room facilities also include wash basin, toilet, full length and vanity or shaving mirrors. Plenty of luggage space.