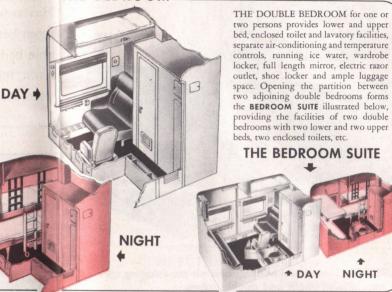

### THE BEDROOM-

THE DOUBLE BEDROOM for one or two persons provides lower and upper bed, separate toilet and lavatory facilities, full length mirror, clothes locker, razor outlet, shoe locker and ample luggage space. Opening the partition between adjoining double bedrooms forms the BEDROOM SUITE illustrated below, providing the facilities of two double bedrooms with two lower and two upper beds, two toilets, etc.