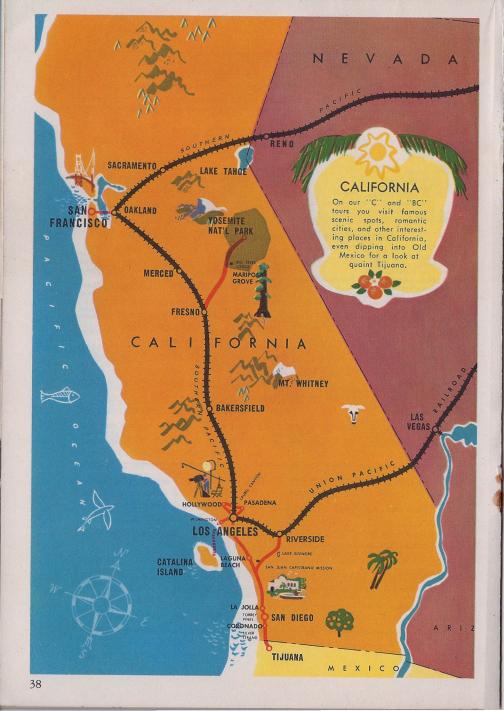

**CALIFORNIA.** You visit Riverside, Los Angeles, Hollywood, San Diego, San Francisco, Yosemite National Park, Disneyland, Knott's Berry Farm; even a bit of Old Mexico is added for good measure. The Tour-way is the ideal way to see them, either on a "C" Tour or a "BC" Tour.