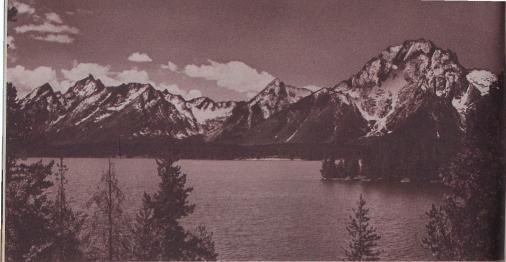

In the Grand Tetons you'll see some of the most magnificent mountain scenery to be found anywhere. Often likened to the Alps of Switzerland, the Teton Range is said to "look more like you would expect mountains to look than any other range in America."

Teton Mountains looking across Jackson Lake.

In your four days of sightseeing through the Parks, you'll see the spectacular wonders of Yellowstone — its geysers, paint pots, boiling springs, its forests, lakes and terraces, the Great Falls and Canyon of the Yellowstone River. Overnight stops are made at Old Faithful Inn, the new Jackson Lake Lodge and the Canyon Hotel.