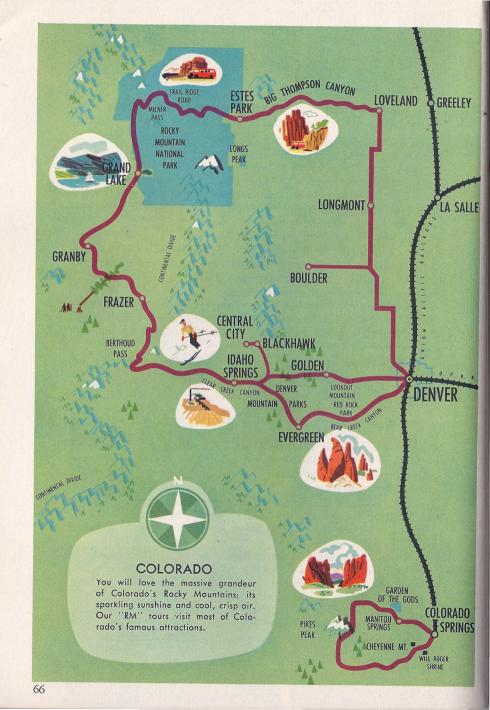

**ROCKY MOUNTAIN NATIONAL PARK.** Top o' the world mountainland. You see Estes Park, Grand Lake, Iceberg Lake and travel over Trail Ridge Road, Milner Pass and Berthoud Pass, crossing and recrossing the Continental Divide. Mountain splendor that is never forgotten. Visited on the "RM" tour.

**DENVER.** All tours except the "C", "BC" and "PNW" include sightseeing in Denver. Several also visit Denver's mountain parks and Central City.

**COLORADO SPRINGS.** The gateway to Pikes Peak and the Garden of the Gods, visited on tours "YRG", "ZLV" and "RM". The "RM" tour includes a trip to Will Rogers' Shrine of the Sun and summit of Cheyenne Mountain.