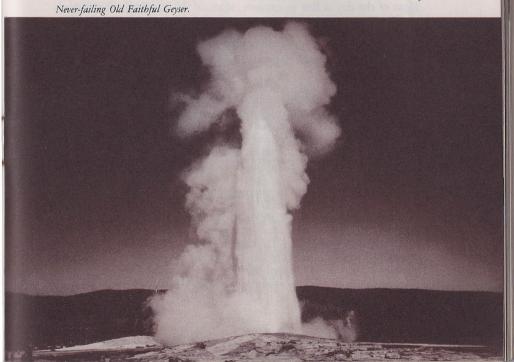

### MOTOR TOUR OF YELLOWSTONE AND GRAND TETON NATIONAL PARKS

Immediately after breakfast you board comfortable motor buses for the trip via the Fountain Paint Pot and Lower, Middle and Upper Geyser Basins on your way to Old Faithful Inn, reached just in time for luncheon. Old Faithful Geyser, perhaps the most famous, certainly the most regular, is but a few steps from the Inn.

The entire afternoon and evening is free for you to spend at Old Faithful. There is much to occupy one's time. You'll want to take one of the hikes of the geyser basin conducted by a Park Ranger-Naturalist and watch the almost hourly eruptions of Old Faithful Geyser. There