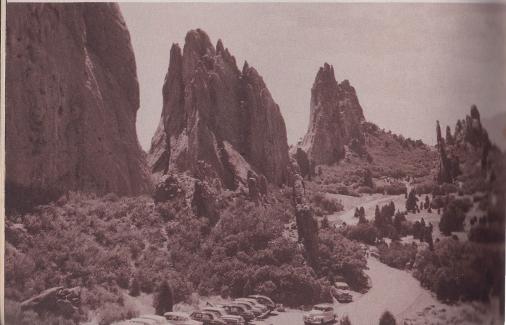

**DENVER.** All tours except the "C", "BC" and "PNW" include sightseeing in Denver. Several also visit Denver's mountain parks and Central City.

**COLORADO SPRINGS.** The gateway to Pikes Peak and the Garden of the Gods, visited on tours "YRG", "ZLV" and "RM". The "RM" tour includes a trip to Will Rogers' Shrine of the Sun and summit of Cheyenne Mountain.

Here you'll motor to the summit of Pikes Peak and see the Garden of the Gods.

A memorable trip to Denver, the mile high city, is included, too. A splendid vacation!

16

Garden of the Gods.