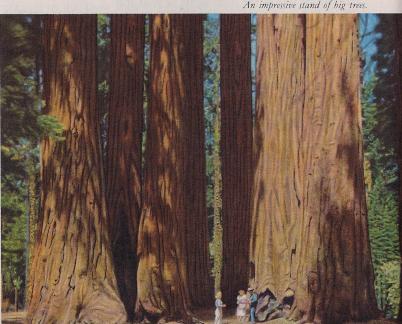

PM (PST) for the station to connect with the evening train for Fresno. An early dinner is suggested before departure since only sandwiches and light snacks are served on the train leaving Los Angeles.

Ninth Day. Sleepers may be occupied until 6:30 AM (PST), when motor buses will transfer you to Hotel Californian for breakfast. Immediately after breakfast you leave by motor for tour of Yosemite National Park. Those who wish to may attend early church services in Fresno.

#### MOTOR TOUR OF YOSEMITE NATIONAL PARK

Your route is through oak-forested foothills up the western slope of the Sierra Nevada Mountains to Mariposa Grove of Big Trees. Here you get your first view of the "Sequoia Gigantea", the earth's oldest and largest living things, some thirty feet thick, nearly three hundred

50



feet high and with an estimated age of more than 3,800 years. After luncheon at Big Trees Lodge you ride in the shadows of the towering granite peaks of the valley en route to The Ahwahnee Hotel, your

headquarters, reached at 2:30 PM (PST).

En route you will see the many natural wonders of Yosemite . . . huge granite domes . . . feathery waterfalls and mighty cataracts. There's Half Dome, which for eons of time has looked down upon the Valley . . . Bridalveil Fall with its delicate spray . . . Yosemite Falls, the highest in the world, with a drop of 2,425 feet . . . El Capitan, rising a sheer 3,000 feet from the Merced River and eternally guarding the west entrance of the valley. Spend the balance of the day enjoying these marvels of nature.

This evening you will see the unique Firefa