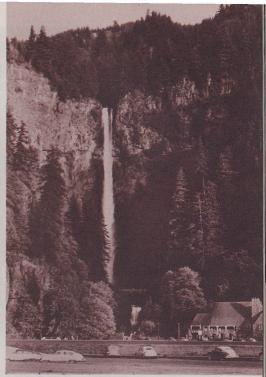

**LAS VEGAS, NEVADA AND HOOVER DAM.** Visited on "C" and "ZLV" tours.

**PACIFIC NORTHWEST AND CANADIAN ROCKIES.** This Evergreen vacation empire is served by our "PNW" tour and includes the Columbia River Gorge, Bonneville Dam, Mt. Rainier National Park, Lake Louise and Banff in the Canadian Rockies as well as stopovers in Portland, Seattle and Victoria. Also a tour through the Puget Sound Naval Shipyard at Bremerton.