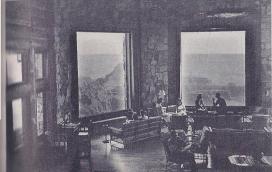

The broad windows of the Lodge lounge overlook the Grand Canyon.

white-tail squirrel found nowhere else in the world. Suddenly you are at Grand Canyon Lodge where an enthusiastic welcome awaits you.

You will not want to wait to be assigned to a cabin, but off you dash for your first glimpse of the mighty Grand Canyon. Perhaps it will be from one of the large picture windows in the lounge of the Lodge, or right out on the lofty North Rim, but no matter where you get that first view of this vast abyss, you will be overwhelmed. Words cannot describe it — you must see it for yourself. You will finally pull yourself away for the formalities of getting settled and ready for a tasty luncheon in the charming Lodge dining room. That evening there will be informal entertainment, music and dancing and, perhaps, a moonlight stroll on the rim.