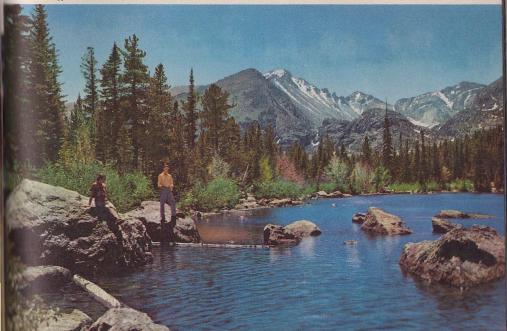

**ROCKY MOUNTAIN NATIONAL PARK.** Top o' the world mountainland. You see Estes Park, Grand Lake, Iceberg Lake and travel over Trail Ridge Road, Milner Pass and Berthoud Pass, crossing and recrossing the Continental Divide. Mountain splendor that is never forgotten. Visited on the "RM" tour.

On The Trail — Rocky Mountain National Park, Visited on Tour "RM".

**Sixth Day.** A day in Salt Lake City, seeing the sights, with visits to Saltair Beach and the organ recital in the Mormon Tabernacle.