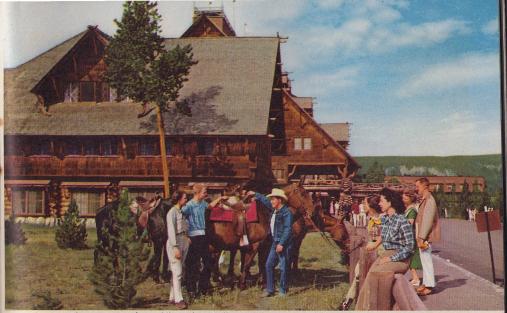

### MOTOR TOUR OF YELLOWSTONE AND GRAND TETON NATIONAL PARKS

Immediately after breakfast you board comfortable motor buses for the trip via the Fountain Paint Pot and Lower, Middle and Upper Geyser Basins on your way to Old Faithful Inn, reached just in time for luncheon. Old Faithful Geyser, perhaps the most famous, certainly the most regular, is but a few steps from the Inn.

The entire afternoon and evening is free for you to spend at Old Faithful. There is much to occupy one's time. You'll want to take one of the hikes of the geyser basin conducted by a Park Ranger-Naturalist and watch the almost hourly eruptions of Old Faithful Geyser. There