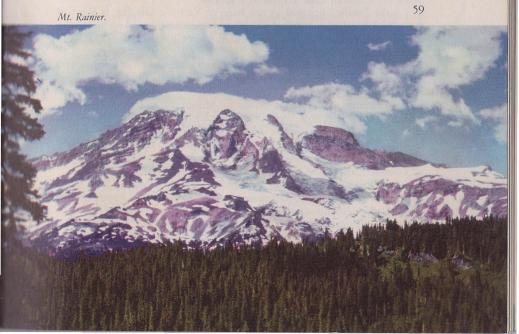

**LAS VEGAS, NEVADA AND HOOVER DAM.** Visited on "C" and "ZLV" tours.

**PACIFIC NORTHWEST AND CANADIAN ROCKIES.** This Evergreen vacation empire is served by our "PNW" tour and includes the Columbia River Gorge, Bonneville Dam, Mt. Rainier National Park, Lake Louise and Banff in the Canadian Rockies as well as stopovers in Portland, Seattle and Victoria. Also a tour through the Puget Sound Naval Shipyard at Bremerton.