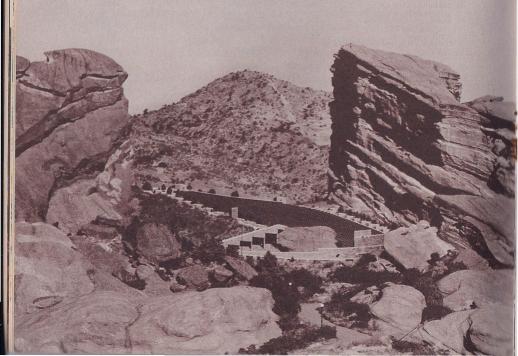

ALL MEALS INCLUDED

World's loftiest suspension bridge spans famous Royal Gorge.

YFLLOWSTONE -GRAND TETON NATIONAL PARKS ROYAL GORGE SALT LAKE CITY COLORADO SPRINGS GARDEN OF THE GODS

PIKES PEAK DENVER

TOUR "YRG"

Seventh Day. A train ride you will never forget. Early this morning you're in the heart of the Colorado Rockies. Tennessee Pass, elevation 10,221 feet, and highest point reached by rail en route, is reached at 7:00 AM. Now you descend rapidly — over 5000 feet in the next 120 miles — and about 10:10 AM reach spectacular Royal Gorge, Grand Canyon of the Arkansas River. The walls of this mighty chasm tower over a thousand feet, and are spanned by the world's highest bridge, 1053 feet above the track.