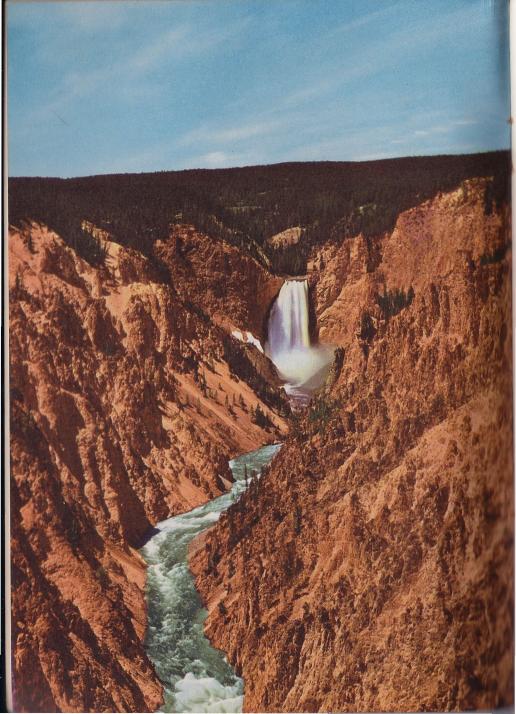

**Fifth Day.** The morning provides ample time to hike, fish, climb, or to just relax and gaze in idle comfort at the incomparable scenery.

Departing after luncheon for Grand Canyon, part of your journey will be over the route traveled the previous day. You'll motor along the shores of Jackson and Yellowstone Lakes for many miles. Stops will be made at interesting points, including West Thumb Geyser Basin, Mud Volcano, the Dragon's Mouth, then on to Artist Point for an inspiring view of the Grand Canyon of the Yellowstone River and the great Lower Falls. Now on to the hotel for dinner and overnight. Dancing and other entertainment in the spacious lounge will round out the evening.

**Sixth Day.** Departure from Grand Canyon is scheduled this morning to bring you to Mammoth Hot Springs in time for luncheon in the Mammoth Terrace Dining Room. The route is by way of Dunraven Pass and along the base of Mt. Washburn, with a stop at Tower Fall—one of the outstanding scenic features of the Park.

Idaho.

**Third Day.** Arrive West Yellowstone, Montana — then away on a thrilling three-day circle trip of Yellowstone and Grand Teton National Parks. Today you motor to Mammoth Hot Springs, via Norris Geyser Basin and Obsidian Cliff. Luncheon in the Mammoth Terrace Dining Room, with time to visit the National Park Museum before departing for the Canyon Hotel — your headquarters for that night. Stops will be made at points of interest en route, including Artist Point, for your first view of the Canyon and its Great Falls.