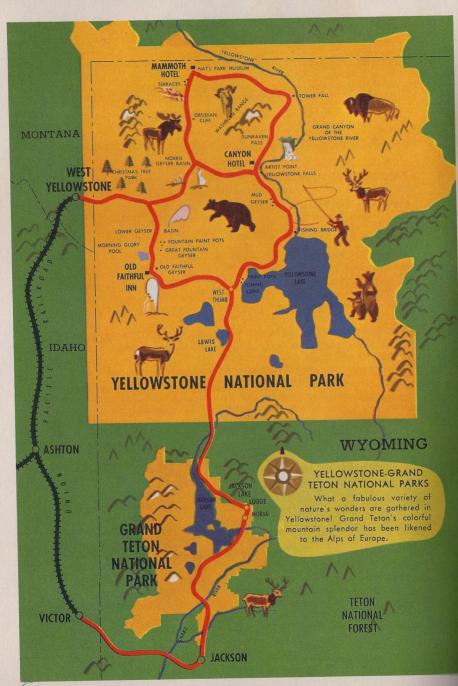

## REACH THE ATTRACTIONS SHOWN BELOW — SCENIC SPLENDORS THAT THRILL AND INSPIRE

Every tour includes at least one National Park.

**YELLOWSTONE AND GRAND TETON NATIONAL PARKS.** A complete tour of Yellowstone with its geysers, hot springs, famous canyon, Great Falls, terraces and other phenomena, also Grand Teton National Park and the storied Jackson Hole country are featured on tours "YT", "YTZ" and "YRG".

## GRAND TETON — YELLOWSTONE NATIONAL PARKS JACKSON HOLE SALT LAKE CITY - DENVER

TOUR "YT"

PULLMAN AND COACH

9 DAYS

ALL EXPENSE — IN PULLMAN — LOW AS \$255.20 Plus Tax

IN RECLINING SEAT COACH \$201.92 Plus Tax

### MOTOR TOUR OF YELLOWSTONE AND GRAND TETON NATIONAL PARKS

Immediately after breakfast you board comfortable motor buses for the trip via the Fountain Paint Pot and Lower, Middle and Upper Geyser Basins on your way to Old Faithful Inn, reached just in time for luncheon. Old Faithful Geyser, perhaps the most famous, certainly the most regular, is but a few steps from the Inn.

#### MOTOR TOUR OF YELLOWSTONE AND GRAND TETON NATIONAL PARKS

| MOTOR TOUR OF YELLOWSTONE AND                     | GRAND IEION NATION    | AL PARKS      |
|---------------------------------------------------|-----------------------|---------------|
| Lv. West Yellowstone 9:30 AM                      | Monday                | Motor         |
| Ar. Old Faithful Inn                              | Monday                | Motor         |
| Headquarters: Old Faithful Inn.                   | 17011411              |               |
| Lv. Old Faithful Inn 9:15 AM                      | Tuesday               | Motor         |
| Via Kepler Cascades and Lewis Canyon.             |                       |               |
| Ar. Jackson Lake Lodge                            | Tuesday               | Motor         |
| Afternoon sightseeing tour of Grand Teton Natio   |                       |               |
| Lv. Jackson Lake Lodge                            | Wednesday             | Motor         |
| Ar. Canyon Hotel 4:45 PM                          | Wednesday             | Motor         |
| Lv. Canyon Hotel 9:45 AM                          | Thursday              | Motor         |
| Via Dunraven Pass and base of Mt. Washburn wit    | h stop at Tower Fall. |               |
| Ar. Mammoth Hot Springs 12:30 PM                  | Thursday              | Motor         |
| Luncheon - Mammoth Terrace Dining Room.           |                       |               |
| Lv. Mammoth Hot Springs 2:30 PM                   | Thursday              | Motor         |
| Via Apollinaris Spring, Obsidian Cliff and Gibbon | n Canyon.             |               |
| Ar. West Yellowstone, Montana 5:10 PM             | Thursday              | Motor         |
| Lv. West Yellowstone, Montana 7:30 PM             |                       | n. Pac. R. R. |
| Ar. Salt Lake City, Utah 7:40 AM                  | Friday U              | n. Pac. R. R. |
| Headquarters: Hotel Utah. Sightseeing Program.    |                       |               |
| Lv. Salt Lake City, Utah 5:30 PM                  | Friday D.8            | &R.G.W.R.R.   |
| Via Moffat Tunnel.                                |                       |               |
| Ar. Denver, Colorado 8:00 AM                      | Saturday D.8          | &R.G.W.R.R.   |
| Sightseeing Program.                              |                       |               |
| Lv. Denver, Colorado 3:30 PM                      |                       | n. Pac. R. R. |
| Ar. Omaha, Nebr. (CST)                            |                       | n. Pac. R. R. |
| Ar. Chicago, Ill. (CST) 8:45 AM                   | Sunday                | C.M.St.P.&P.  |
|                                                   |                       |               |