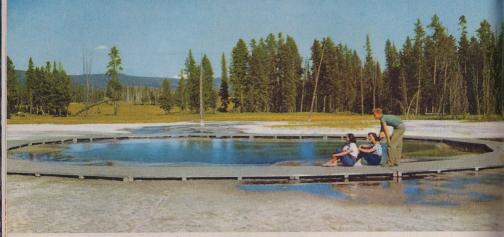

### MOTOR TOUR OF YELLOWSTONE AND GRAND TETON NATIONAL PARKS

Immediately after breakfast you board comfortable motor buses for the trip via the Fountain Paint Pot and Lower, Middle and Upper Geyser Basins on your way to Old Faithful Inn, reached just in time for luncheon. Old Faithful Geyser, perhaps the most famous, certainly the most regular, is but a few steps from the Inn.

The entire afternoon and evening is free for you to spend at Old Faithful. There is much to occupy one's time. You'll want to take one of the hikes of the geyser basin conducted by a Park Ranger-Naturalist and watch the almost hourly eruptions of Old Faithful Geyser. There