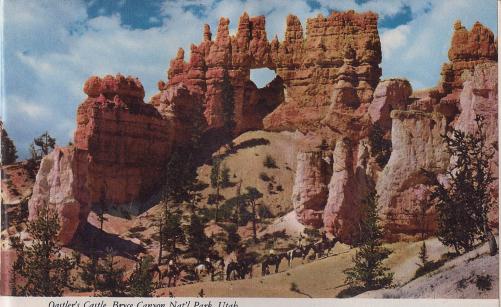

## BRYCE CANYON — GRAND CANYON ZION NATIONAL PARKS

CEDAR BREAKS
TOUR "Z"

SALT LAKE CITY

PULLMAN AND COACH ACCOMMODATIONS

DENVER 12 DAYS

ALL EXPENSE — IN PULLMAN — LOW AS \$310.47 Plus Tax IN RECLINING SEAT COACH \$247.72 Plus Tax

And note, please, that the "Z" Tour schedule calls for two days each at Zion, Grand Canyon and Bryce Canyon in order that you may fully enjoy these monuments to Nature's handiwork.

**Seventh Day.** Leaving at 8:30 AM you travel back over the winding road, deep into the Kaibab... out across the plains... through sparkling canyons... past Vermillion Cliffs... through Red Canyon... then, Bryce Canyon the beautiful—like a glimpse of another world—reached at 1:30 PM.

Sunset enlivens the myriad tints of Bryce Canyon's fragile formations and presents the towering temple peaks, the colorful sculptured depths at their best. Entertainment and dancing enliven the evenings at the Lodge.

**Eighth Day.** After a solid night's rest in this cool mountain atmosphere, you are up early to view Bryce under the first rays of the rising sun. Under such light the canyon presents an entirely new and different aspect. You have practically all day to enjoy this fairyland of form and color . . . from the rim . . . hiking down the trails with Ranger-Naturalist guided party for an absorbing explanation of the geology of the country . . . or perhaps as a member of a gay horseback party