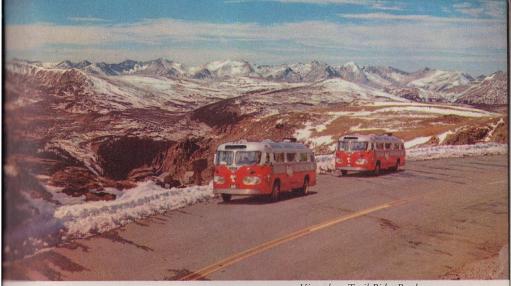

On The Trail — Rocky Mountain National Park, Visited on Tour "RM".

**Sixth Day.** A day in Salt Lake City, seeing the sights, with visits to Saltair Beach and the organ recital in the Mormon Tabernacle.