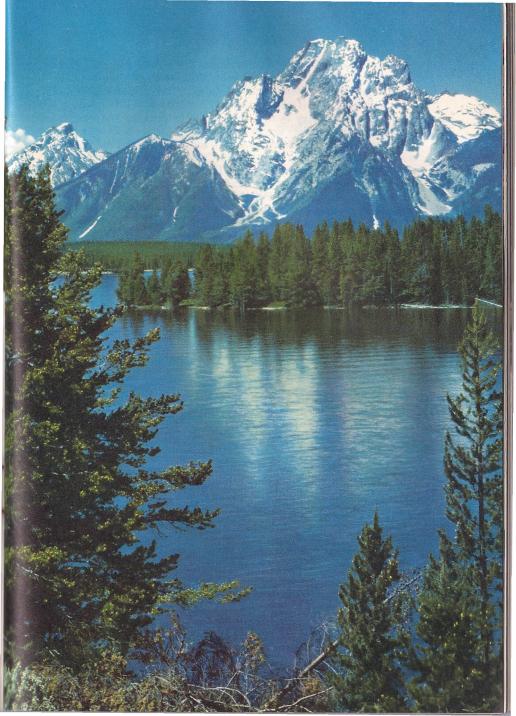

In the Grand Tetons you'll see some of the most magnificent mountain scenery to be found anywhere. Often likened to the Alps of Switzerland, the Teton Range is said to "look more like you would expect mountains to look than any other range in America."

Teton Mountains looking across Jackson Lake.

In your four days of sightseeing through the Parks, you'll see the spectacular wonders of Yellowstone — its geysers, paint pots, boiling springs, its forests, lakes and terraces, the Great Falls and Canyon of the Yellowstone River. Overnight stops are made at Old Faithful Inn, the new Jackson Lake Lodge and the Canyon Hotel.