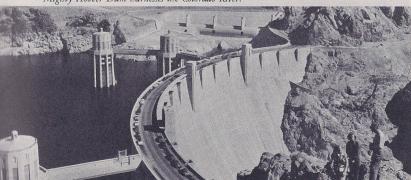

**LAS VEGAS, NEVADA AND HOOVER DAM.** Visited on "C" and "ZLV" tours.

**PACIFIC NORTHWEST AND CANADIAN ROCKIES.** This Evergreen vacation empire is served by our "PNW" tour and includes the Columbia River Gorge, Bonneville Dam, Mt. Rainier National Park, Lake Louise and Banff in the Canadian Rockies as well as stopovers in Portland, Seattle and Victoria. Also a tour through the Puget Sound Naval Shipyard at Bremerton.