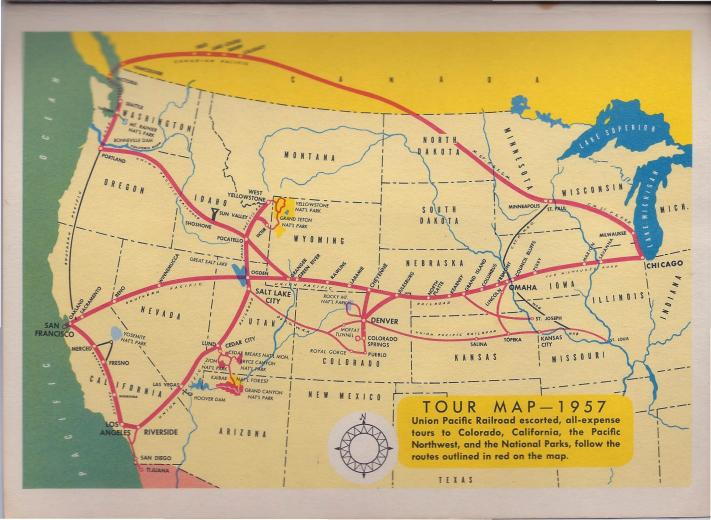

Vacation wonderlands, all of them . . . and so easy to visit. Simply join one of the Union Pacific All-Expense, Escorted Tours described in the following pages. Each of the nine different itineraries (123 departures during the season) includes a trip through at least one National Park and visits other regions and interesting cities as well.