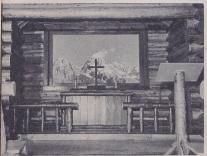

After luncheon you begin a sightseeing tour of Grand Teton National Park to Moose, Wyoming, with stops at the Park Museum and the Chapel of the Transfiguration. You return to Jackson Lake Lodge

about 3:45 PM.

There will be time to view the many vari-tinted terraces and to visit the Park Museum before departing for West Yellowstone. Return is

Grand Tetons seen through altar window, Chapel of the Transfiguration, Jackson Hole.