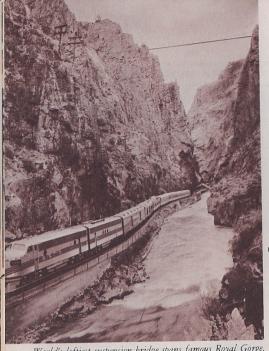

ALL MEALS INCLUDED

World's loftiest suspension bridge spans famous Royal Gorge.

YFLLOWSTONE -GRAND TETON NATIONAL PARKS ROYAL GORGE SALT LAKE CITY COLORADO SPRINGS GARDEN OF THE GODS

PIKES PEAK DENVER

TOUR "YRG"

Seventh Day. A train ride you will never forget. Early this morning you're in the heart of the Colorado Rockies. Tennessee Pass, elevation 10,221 feet, and highest point reached by rail en route, is reached at 7:00 AM. Now you descend rapidly — over 5000 feet in the next 120 miles — and about 10:10 AM reach spectacular Royal Gorge, Grand Canyon of the Arkansas River. The walls of this mighty chasm tower over a thousand feet, and are spanned by the world's highest bridge, 1053 feet above the track.