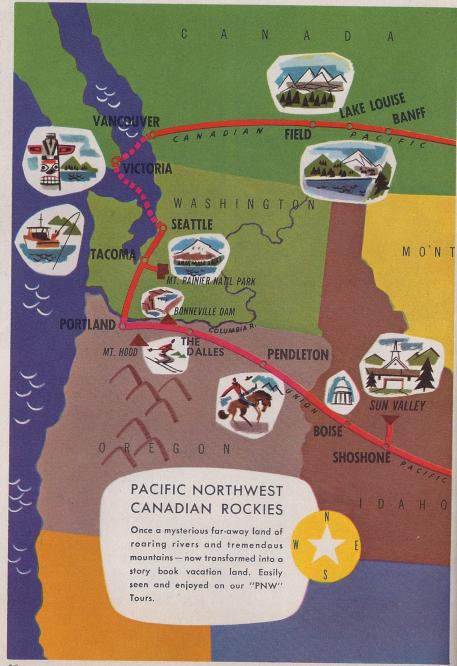

**LAS VEGAS, NEVADA AND HOOVER DAM.** Visited on "C" and "ZLV" tours.

**PACIFIC NORTHWEST AND CANADIAN ROCKIES.** This Evergreen vacation empire is served by our "PNW" tour and includes the Columbia River Gorge, Bonneville Dam, Mt. Rainier National Park, Lake Louise and Banff in the Canadian Rockies as well as stopovers in Portland, Seattle and Victoria. Also a tour through the Puget Sound Naval Shipyard at Bremerton.