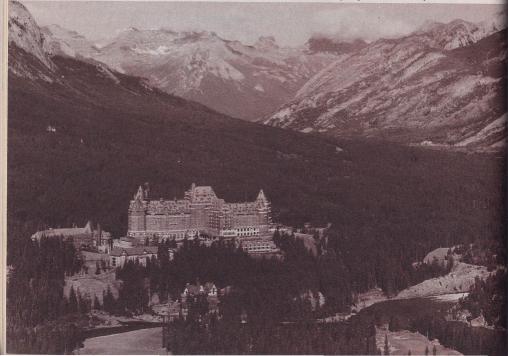

**LAS VEGAS, NEVADA AND HOOVER DAM.** Visited on "C" and "ZLV" tours.

**PACIFIC NORTHWEST AND CANADIAN ROCKIES.** This Evergreen vacation empire is served by our "PNW" tour and includes the Columbia River Gorge, Bonneville Dam, Mt. Rainier National Park, Lake Louise and Banff in the Canadian Rockies as well as stopovers in Portland, Seattle and Victoria. Also a tour through the Puget Sound Naval Shipyard at Bremerton.