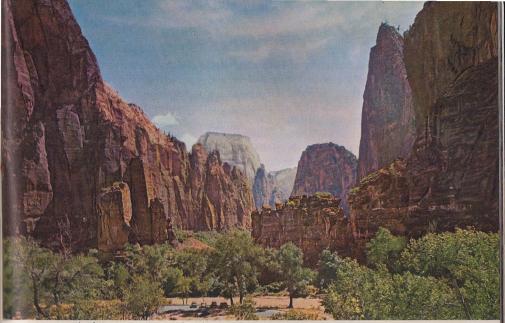

ALL MEALS INCLUDED

Temple of Sinawava, Zion Nat'l Park.

#### MOTOR TOUR OF UTAH-ARIZONA WONDERLANDS

The way from Cedar City to Zion National Park is interesting for its scenery and its people. You pass through several Mormon villages, all of which still bear the marks of early-day settlement — weather-beaten houses of handhewn timbers, fenced with stone; flagstone walks hoary with age. You pass through the heart of Utah's "Dixie," so named because its climate so closely resembles that of the South. Here are grown figs, pomegranates, almonds, cotton, tobacco and the most luscious melons that ever tickled the palate. Soon the desert is left behind and the colorful mountains of the Zion country come into view. You arrive at Zion Park Lodge at 10:45 AM.