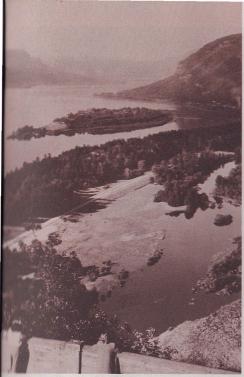

**LAS VEGAS, NEVADA AND HOOVER DAM.** Visited on "C" and "ZLV" tours.

**PACIFIC NORTHWEST AND CANADIAN ROCKIES.** This Evergreen vacation empire is served by our "PNW" tour and includes the Columbia River Gorge, Bonneville Dam, Mt. Rainier National Park, Lake Louise and Banff in the Canadian Rockies as well as stopovers in Portland, Seattle and Victoria. Also a tour through the Puget Sound Naval Shipyard at Bremerton.