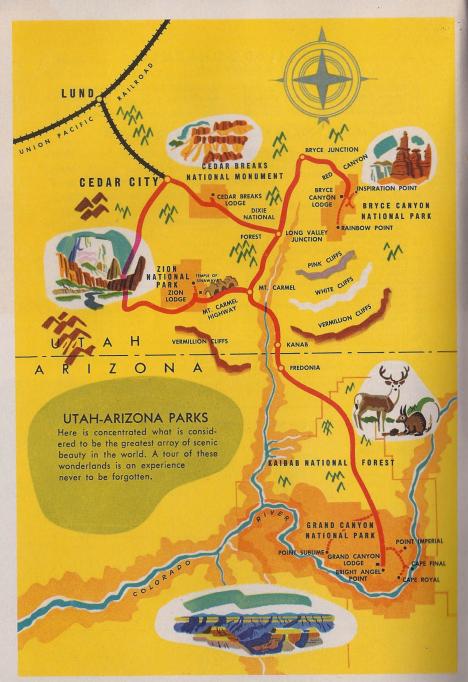

## BRYCE CANYON — GRAND CANYON ZION NATIONAL PARKS

CEDAR BREAKS
TOUR "Z"

SALT LAKE CITY

PULLMAN AND COACH ACCOMMODATIONS

DENVER 12 DAYS

ALL EXPENSE — IN PULLMAN — LOW AS \$310.47 Plus Tax IN RECLINING SEAT COACH \$247.72 Plus Tax

All Meals Are Included in the Cost.

SATURDAY DEPARTURES FROM CHICAGO.

Scenically, America is a land of contrasts, with many areas of exciting beauty. But if you seek a place that is really unusual, be sure to visit this region, usually referred to as the Southern Utah-Arizona Wonderlands. Its splendor is unparalleled.

Here the forces of nature have formed awe-inspiring, extravagantly colored canyons and mountains — a "Paradise of Color" and dreamland

of artist and photographer.

Envision them if you can — the huge monoliths of Zion National Park; the fairyland of stone and color named Bryce Canyon National

Park; the painted cliffs of Cedar Breaks National Monument — all in Utah — together with the grandeur and vastness of Grand Canyon National Park in Arizona. Nowhere else on the North American continent is to be seen such an amazing concentration of scenic grandeur and geological wonders.

Add to these such along-the-way attractions as Mt. Carmel Highway, Kaibab and Dixie National Forests, plus a day of sightseeing in Salt Lake City and in Denver, and you have a vacation trip you will

never forget.