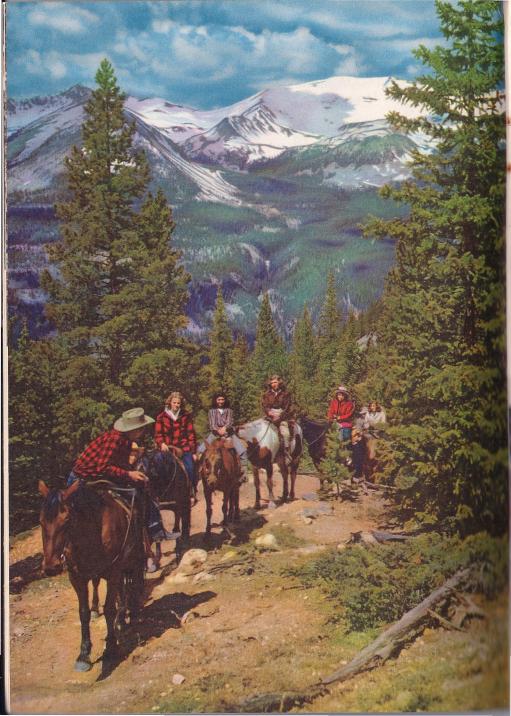

There are many fine saddle trails in Yellowstone.

On The Trail — Rocky Mountain National Park, Visited on Tour "RM".

**Sixth Day.** A day in Salt Lake City, seeing the sights, with visits to Saltair Beach and the organ recital in the Mormon Tabernacle.