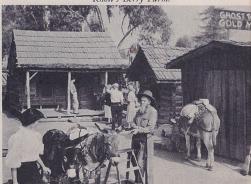

Arrive Colorado Springs in time for luncheon at the Antlers Hotel, your headquarters for two nights. Outdoor swimming pool for those who care to take a dip. About 6:00 PM you leave the hotel for a nearby ranch to enjoy a delightfully different chuck-wagon dinner followed by entertainment under the stars — Western style. You return to the hotel for the night.