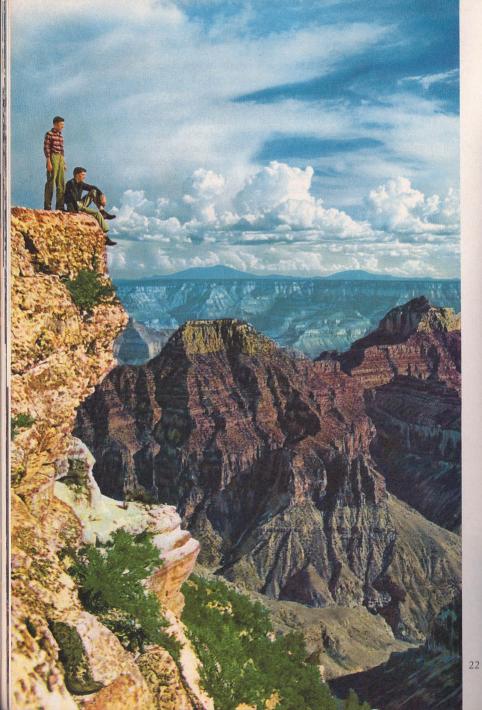

**GRAND CANYON NATIONAL PARK.** Vast, awe-inspiring, mysterious. Its soft, subtle colors change before your eyes as the sun moves across the sky — while a mile below the rim the Colorado River is still hard at work deepening the canyon. Seen on the "Z", "YTZ" and "ZLV" tours.